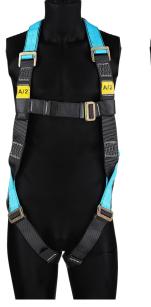

## WORKGard® WGF512 FULL BODY HARNESS WITH FRONT AND DORSAL ANCHORAGE POINTS

- Harness with front and dorsal anchorage points
- Comes with 2 lanyard keepers
- Separate adjustment for leg straps
- Body height adjustment
- Tested and approved to EN361 and SS528:Part 1 standards

## PRODUCT CODE 710WGF512 WORKGard® Full Bo

WORKGard® Full Body Harness with Front and Dorsal Anchorage Point

safetysam 😳

| Brand          | WORKGard                                                 | Model     | WGF512                |
|----------------|----------------------------------------------------------|-----------|-----------------------|
| Туре           | Full Body Harness with Front and Dorsal Anchorage Points |           |                       |
| Weight         | 1.1kg                                                    | Standards | EN 361, SS528: Part 1 |
| Webbing        | Polyester                                                | Buckles   | Steel                 |
| Back Padding   | High Density Polyethylene (HDPE)                         |           |                       |
| Lanyard Keeper | Polypropylene Random Copolymer (PP-R)                    |           |                       |