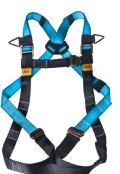

## WORKGard® WGF512 FULL BODY HARNESS WITH FRONT AND DORSAL ANCHORAGE POINTS

- Harness with front and dorsal anchorage points
- Comes with 2 lanyard keepers
- Separate adjustment for leg straps
- Body height adjustment
- Tested and approved to EN361 and SS528:Part 1 standards

## PRODUCT CODE 710WGF512 WORKGard® Full Bo

WORKGard® Full Body Harness with Front and Dorsal Anchorage Point

safetysam 😳

| Brand          | WORKGard                                                 | Model     | WGF512                |
|----------------|----------------------------------------------------------|-----------|-----------------------|
| Туре           | Full Body Harness with Front and Dorsal Anchorage Points |           |                       |
| Weight         | 1.1kg                                                    | Standards | EN 361, SS528: Part 1 |
| Webbing        | Polyester                                                | Buckles   | Steel                 |
| Back Padding   | High Density Polyethylene (HDPE)                         |           |                       |
| Lanyard Keeper | Polypropylene Random Copolymer (PP-R)                    |           |                       |