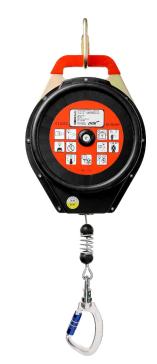

## WORKSafe® WSFCR300 STEEL CABLE RETRACTOR

- Zinc galvanised steel cable of diameter 4mm
- Stainless steel ring
- High Density Thermoplastic Enclosure
- Dimensions: 260 x 120 x 340mm
- Available in 20m (11.25kg) and 28m (11.65kg)
- Includes galvanized steel swivel aluminium snap hook and fall indicator (opening: 23mm, weight: 200g)
- Tested and approved to EN360 standards

## PRODUCT CODE 710WSFCR300-20/28

WORKSafe® CR300 Steel Cable Retractor, Swivel Snap Hook, Fall Indicator, Cable Length: 20m/28m

| Brand          | WORKSafe                                 | Model                 | WSFCR300                       |
|----------------|------------------------------------------|-----------------------|--------------------------------|
| Туре           | Steel Cable Retractor                    |                       |                                |
| Weight         | CR300-20: 11.25 kg<br>CR300-28: 11.65 kg | Standards             | EN 360                         |
| Cable Diameter | 4mm                                      | Maximum User's Weight | 140kg                          |
| Dimension      | 260x120x340mm                            |                       |                                |
| Cable          | Zinc Galvanized Steel                    | Swivel Snap Hooks     | Aluminium,<br>Galvanized Steel |
| Ring           | Stainless Steel                          | Cover                 | Plastic                        |