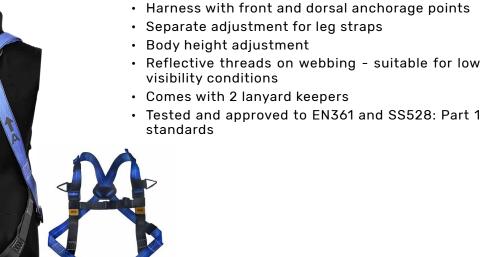

## FULL BODY HARNESS WITH FRONT AND DORSAL ANCHORAGE POINTS

710WSF122

WORKSafe® Full Body Harness with Front and Dorsal Anchorage Points

| Brand          | WORKSafe                                                 | Model     | WSF122                |
|----------------|----------------------------------------------------------|-----------|-----------------------|
| Туре           | Full Body Harness with Front and Dorsal Anchorage Points |           |                       |
| Weight         | 1.1kg                                                    | Standards | EN 361, SS528: Part 1 |
| Webbing        | Polyester                                                |           |                       |
| Buckles        | Steel with Black Electrophoretic Coating                 |           |                       |
| Back Padding   | High Density Polyethylene (HDPE)                         |           |                       |
| Lanyard Keeper | Polypropylene Random Copolymer (PP-R)                    |           |                       |