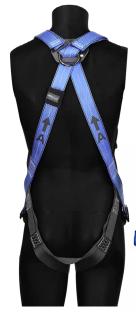

## FULL BODY HARNESS WITH FRONT AND DORSAL ANCHORAGE POINTS

710WSF122

WORKSafe® Full Body Harness with Front and Dorsal Anchorage Points

| Brand          | WORKSafe                                                 | Model     | WSF122                |
|----------------|----------------------------------------------------------|-----------|-----------------------|
| Туре           | Full Body Harness with Front and Dorsal Anchorage Points |           |                       |
| Weight         | 1.1kg                                                    | Standards | EN 361, SS528: Part 1 |
| Webbing        | Polyester                                                |           |                       |
| Buckles        | Steel with Black Electrophoretic Coating                 |           |                       |
| Back Padding   | High Density Polyethylene (HDPE)                         |           |                       |
| Lanyard Keeper | Polypropylene Random Copolymer (PP-R)                    |           |                       |