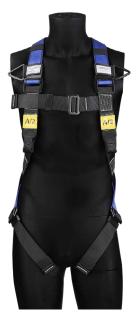

## FULL BODY HARNESS WITH FRONT AND DORSAL ANCHORAGE POINTS

710WSF122

WORKSafe® Full Body Harness with Front and Dorsal Anchorage Points

| Brand          | WORKSafe                                                 | Model     | WSF122                |
|----------------|----------------------------------------------------------|-----------|-----------------------|
| Туре           | Full Body Harness with Front and Dorsal Anchorage Points |           |                       |
| Weight         | 1.1kg                                                    | Standards | EN 361, SS528: Part 1 |
| Webbing        | Polyester                                                |           |                       |
| Buckles        | Steel with Black Electrophoretic Coating                 |           |                       |
| Back Padding   | High Density Polyethylene (HDPE)                         |           |                       |
| Lanyard Keeper | Polypropylene Random Copolymer (PP-R)                    |           |                       |