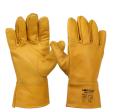

## **WORKSAFE® ARGON COWHIDE GLOVES**

## **GENERAL PURPOSE GLOVES**

Full-grain cowhide leather gloves made from A-grade domestic side leather. It offers comfort, dexterity, durability and resists cuts and abrasions. Styled in gauntlet-cut design, these gloves have keystone thumbs to provide a firm fitting and secure fit.

## PRODUCT CODE 520WSWG125Y

**Cowhide Leather Gloves** Size (X): 9/10/11/12 10prs/bag, 10 bags/case

| Size        | 9        | 10       | 11       |
|-------------|----------|----------|----------|
| Length      | 265±5    | 270±5    | 275±5    |
| Palm Size   | 105±2.5  | 110±2.5  | 115±2.5  |
| Cuff Length | 65±2.5   | 70±2.5   | 75±2.5   |
| Thickness   | 1.20±0.2 | 1.20±0.2 | 1.20±0.2 |