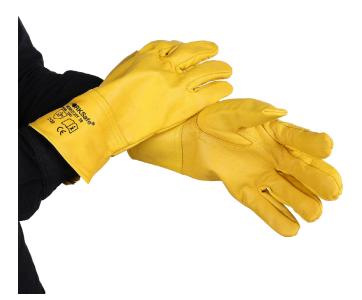

## **WORKSAFE® ARGON COWHIDE GLOVES**

## **GENERAL PURPOSE GLOVES**

Full-grain cowhide leather gloves made from A-grade domestic side leather. It offers comfort, dexterity, durability and resists cuts and abrasions. Styled in gauntlet-cut design, these gloves have keystone thumbs to provide a firm fitting and secure fit.

- Argon welding
- Plant maintenance
- Packaging
- **Building and construction**
- Automotive industries